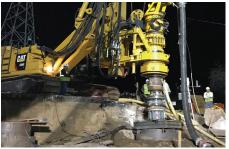

#### **Features**

- Quickly Utilize Your Drill Rig to Drill Hard Rock
- Down-the-hole-hammer Drilling
- Cluster Drilling
- Drill Depths up to 200'
- Conventional Roller Bit Drilling
- Diameters up to 11'