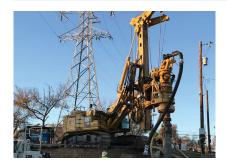

#### **Features**

- Quickly Utilize Your Drill Rig to Drill Hard Rock
- Down-the-hole-hammer Drilling
- Cluster Drilling
- Drill Depths up to 200'
- Conventional Roller Bit Drilling
- Diameters up to 11'