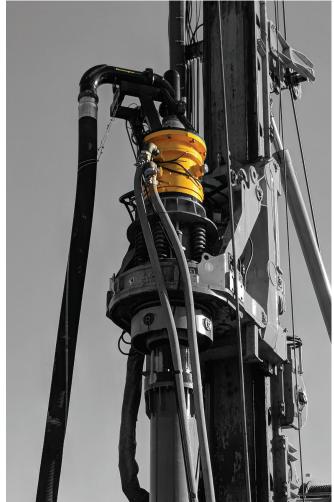

# RC SWIVEL BERMINGHAMMER

Reverse Circulation Swivel

#### Specs

### Integrates with Berminghammmer DS20, DS22