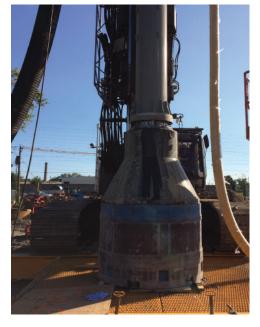

#### **Features**

- Quickly Utilize Your Drill Rig to Drill Hard Rock
- Down-the-hole-hammer Drilling
- Cluster Drilling
- Drill Depths up to 200'
- Conventional Roller Bit Drilling
- Diameters up to 11'